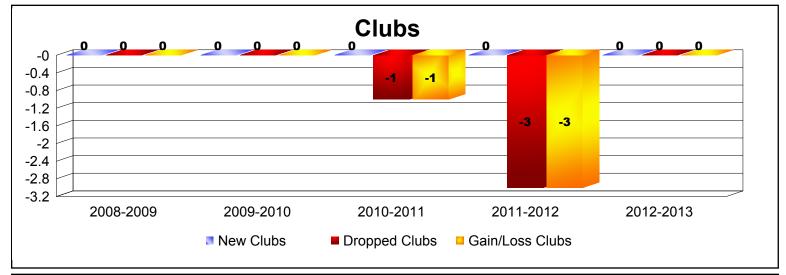

District 27 E1 As of June 2013 Cumulative

| Year      | New<br>Clubs | Dropped<br>Clubs | Gain/<br>Loss<br>Clubs | New<br>Members | Charter<br>Members | Reinstate<br>Members | Transfer<br>Members | Total<br>Member<br>Added | Total<br>Members<br>Dropped | Gain/<br>Loss<br>Members |
|-----------|--------------|------------------|------------------------|----------------|--------------------|----------------------|---------------------|--------------------------|-----------------------------|--------------------------|
| 2008-2009 | 0            | 0                | 0                      | 129            | 0                  | 14                   | 4                   | 147                      | -170                        | -23                      |
| 2009-2010 | 0            | 0                | 0                      | 144            | 0                  | 5                    | 8                   | 157                      | -187                        | -30                      |
| 2010-2011 | 0            | -1               | -1                     | 160            | 0                  | 6                    | 2                   | 168                      | -184                        | -16                      |
| 2011-2012 | 0            | -3               | -3                     | 132            | 0                  | 7                    | 5                   | 144                      | -209                        | -65                      |
| 2012-2013 | 0            | 0                | 0                      | 156            | 0                  | 11                   | 5                   | 172                      | -165                        | 7                        |
| Average   | 0            | -1               | -1                     | 144            | 0                  | 9                    | 5                   | 158                      | -183                        | -25                      |