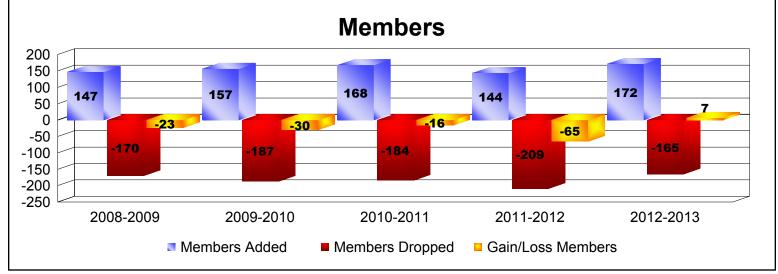

District 27 E1 As of June 2013 Cumulative

| Year      | New<br>Clubs | Dropped<br>Clubs | Gain/<br>Loss<br>Clubs | New<br>Members | Charter<br>Members | Reinstate<br>Members | Transfer<br>Members | Total<br>Member<br>Added | Total<br>Members<br>Dropped | Gain/<br>Loss<br>Members |
|-----------|--------------|------------------|------------------------|----------------|--------------------|----------------------|---------------------|--------------------------|-----------------------------|--------------------------|
| 2008-2009 | 0            | 0                | 0                      | 129            | 0                  | 14                   | 4                   | 147                      | -170                        | -23                      |
| 2009-2010 | 0            | 0                | 0                      | 144            | 0                  | 5                    | 8                   | 157                      | -187                        | -30                      |
| 2010-2011 | 0            | -1               | -1                     | 160            | 0                  | 6                    | 2                   | 168                      | -184                        | -16                      |
| 2011-2012 | 0            | -3               | -3                     | 132            | 0                  | 7                    | 5                   | 144                      | -209                        | -65                      |
| 2012-2013 | 0            | 0                | 0                      | 156            | 0                  | 11                   | 5                   | 172                      | -165                        | 7                        |
| Average   | 0            | -1               | -1                     | 144            | 0                  | 9                    | 5                   | 158                      | -183                        | -25                      |